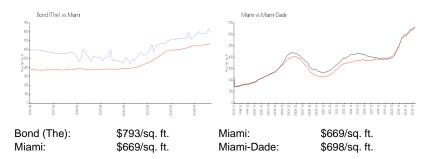

#### **Market Information**

#### Inventory for Sale

| Bond (The) | 6% |
|------------|----|
| Miami      | 4% |