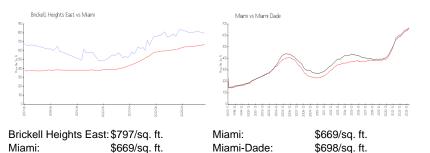

#### **Market Information**

| Brickell Heights East | 6% |
|-----------------------|----|
| Miami                 | 4% |
| Miami-Dade            | 3% |