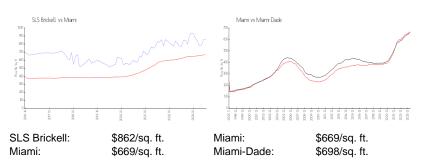

### **Market Information**

| SLS Brickell | 8% |
|--------------|----|
| Miami        | 4% |
| Miami-Dade   | 3% |