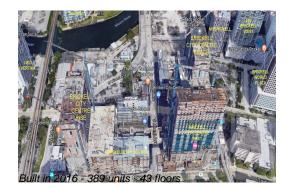

Number of units: 389
Number of active listings for rent: 0
Number of active listings for sale: 28
Building inventory for sale: 7%
Number of sales over the last 12 months: 26
Number of sales over the last 6 months: 12
Number of sales over the last 3 months: 7