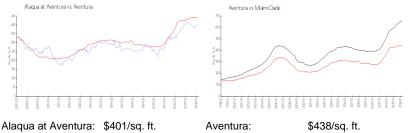

#### **Market Information**

| Alaqua al Aventura. | φ+01/34.π.    | Aventura.   | φ430/34. π.   |
|---------------------|---------------|-------------|---------------|
| Aventura:           | \$438/sq. ft. | Miami-Dade: | \$698/sq. ft. |