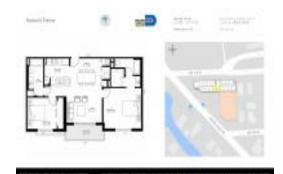

# **Unit 408 - Seybold Pointe**

408 - 816 NW 11 St, Miami, FL, Miami-Dade 33136

#### **Unit Information**

 MLS Number:
 A11535156

 Status:
 Active

 Size:
 891 Sq ft.

 Bedrooms:
 2

Full Bathrooms: 2

Half Bathrooms: Parking Spaces:

 View:
 None

 Rental Price:
 \$2,450

 List PPSF:
 \$3

 Valuated Price:
 \$314,000

 Valuated PPSF:
 \$352

The above valuated price is a baseline figure that does not take into account any specific renovation, upgrade, split, merge, or deterioration of the unit.