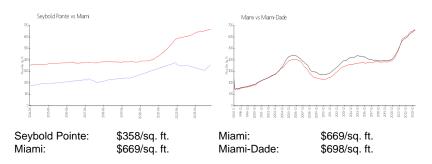

## **Inventory for Sale**

Seybold Pointe 1% Miami 4% Miami-Dade 3%

## Avg. Time to Close Over Last 12 Months

Seybold Pointe 35 days Miami 84 days Miami-Dade 81 days