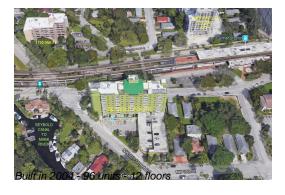

# **Unit 408 - Seybold Pointe**

408 - 816 NW 11 St, Miami, FL, Miami-Dade 33136

# **Building Information**

Number of units:96Number of active listings for rent:0Number of active listings for sale:1Building inventory for sale:1%Number of sales over the last 12 months:2Number of sales over the last 6 months:2Number of sales over the last 3 months:0