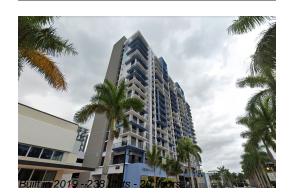

s:  | 3   |
| Number of sales over the last 3 months:  | 1   |

# **Recent Sales**

| Unit # | Size        | Closing Date | Sale Price | PPSF  |
|--------|-------------|--------------|------------|-------|
| 514    | 650 sq ft   | Apr 2024     | \$420,000  | \$646 |
| 816    | 430 sq ft   | Dec 2023     | \$350,000  | \$814 |
| 1812   | 651 sq ft   | Nov 2023     | \$430,000  | \$661 |
| 1605   | 1,032 sq ft | Oct 2023     | \$615,000  | \$596 |
| 1705   | 1,032 sq ft | Oct 2023     | \$570,000  | \$552 |

# **Market Information**



### **Inventory for Sale**

| 5350 Park  | 9% |
|------------|----|
| Doral      | 2% |
| Miami-Dade | 3% |

# Avg. Time to Close Over Last 12 Months

| 5350 Park  | 110 days |
|------------|----------|
| Doral      | 47 days  |
| Miami-Dade | 81 days  |







Divite .

11Thinks