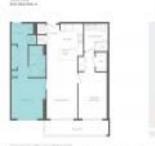

# Unit 1704 - 5350 Park

1704 - 5350 NW 84 Ave, Doral, FL, Miami-Dade 33166

### **Unit Information**

MLS Number: Status: Size: Bedrooms: Full Bathrooms: Half Bathrooms: Parking Spaces: View: List Price: List PPSF:

Valuated Price:

Valuated PPSF:

A11535223 Active 1,016 Sq ft. 2 2

1 Space,Assigned Parking,Guest Parking,Valet Parking