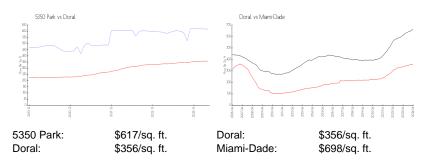

# **Market Information**

### **Inventory for Sale**

| 5350 Park  | 9% |
|------------|----|
| Doral      | 2% |
| Miami-Dade | 3% |

# Avg. Time to Close Over Last 12 Months

| 5350 Park  | 110 days |
|------------|----------|
| Doral      | 47 days  |
| Miami-Dade | 81 days  |

Divite .

11Thinks