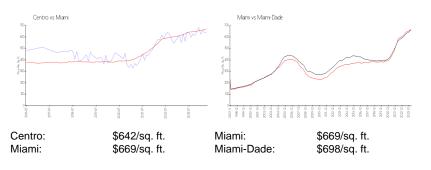

## **Market Information**

## **Inventory for Sale**

| Centro     | 8% |
|------------|----|
| Miami      | 4% |
| Miami-Dade | 3% |

## Avg. Time to Close Over Last 12 Months

| Centro     | 91 days |
|------------|---------|
| Miami      | 84 days |
| Miami-Dade | 81 days |