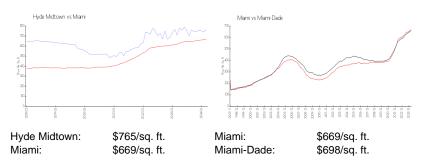

# Market Information

#### **Inventory for Sale**

| Hyde Midtown | 5% |
|--------------|----|
| Miami        | 4% |
| Miami-Dade   | 3% |

## Avg. Time to Close Over Last 12 Months

| Hyde Midtown | 118 days |
|--------------|----------|
| Miami        | 84 days  |
| Miami-Dade   | 81 days  |

MANDAL .

1111414