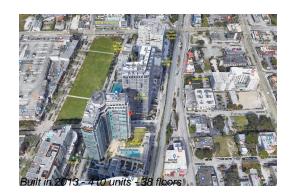

# Unit 1801 - Hyde Midtown

1801 - 121 NE 34 St, Miami, FL, Miami-Dade 33137

#### **Building Information**

| Number of units:                         | 410 |
|------------------------------------------|-----|
| Number of active listings for rent:      | 0   |
| Number of active listings for sale:      | 22  |
| Building inventory for sale:             | 5%  |
| Number of sales over the last 12 months: | 32  |
| Number of sales over the last 6 months:  | 15  |
| Number of sales over the last 3 months:  | 7   |