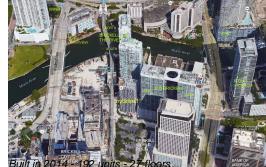

# Unit 1704 - MyBrickell

1704 - 31 SE 6th St, Miami, FL, Miami-Dade 33131

#### **Building Information**

| Number of units:                         | 192 |
|------------------------------------------|-----|
| Number of active listings for rent:      | 0   |
| Number of active listings for sale:      | 9   |
| Building inventory for sale:             | 4%  |
| Number of sales over the last 12 months: | 5   |
| Number of sales over the last 6 months:  | 3   |
| Number of sales over the last 3 months:  | 1   |