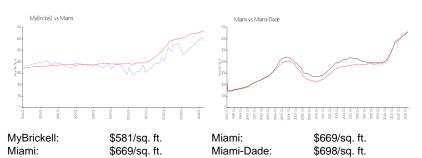

#### **Inventory for Sale**

| MyBrickell | 5% |
|------------|----|
| Miami      | 4% |
| Miami-Dade | 3% |

## Avg. Time to Close Over Last 12 Months

| MyBrickell | 43 days |
|------------|---------|
| Miami      | 84 days |
| Miami-Dade | 81 days |