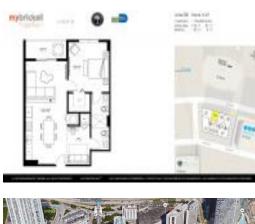

# Unit 1704 - MyBrickell

1704 - 31 SE 6th St, Miami, FL, Miami-Dade 33131

### **Unit Information**

| MLS Number:     | A11535443        |
|-----------------|------------------|
| Status:         | Active           |
| Size:           | 719 Sq ft.       |
| Bedrooms:       | 1                |
| Full Bathrooms: | 1                |
| Half Bathrooms: | 1                |
| Parking Spaces: | Valet Parking    |
| View:           | River,Water View |
| Rental Price:   | \$4,500          |
| List PPSF:      | \$6              |
| Valuated Price: | \$421,000        |
| Valuated PPSF:  | \$586            |