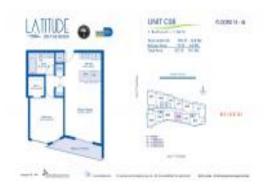

# Unit 2808 - Latitude

2808 - 185 SW 7 St, Miami, FL, Miami-Dade 33130

## **Unit Information**

| MLS Number:<br>Status:<br>Size:<br>Bedrooms:<br>Full Bathrooms:<br>Half Bathrooms: | A11535576<br>Active<br>783 Sq ft.<br>1<br>1 |
|------------------------------------------------------------------------------------|---------------------------------------------|
| Parking Spaces:<br>View:                                                           | Valet Parking                               |
| Rental Price:<br>List PPSF:<br>Valuated Price:<br>Valuated PPSF:                   | \$2,925<br>\$4<br>\$410,000<br>\$524        |