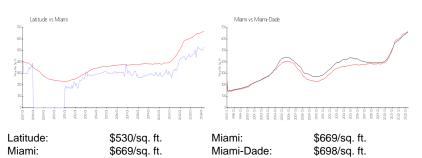

:<br>Valuated PPSF:                   | \$2,925<br>\$4<br>\$410,000<br>\$524        |

The above valuated price is a baseline figure that does not take into account any specific renovation, upgrade, split, merge, or deterioration of the unit.

#### **Building Information**

| Number of units:                         | 452 |
|------------------------------------------|-----|
| Number of active listings for rent:      | 21  |
| Number of active listings for sale:      | 11  |
| Building inventory for sale:             | 2%  |
| Number of sales over the last 12 months: | 14  |
| Number of sales over the last 6 months:  | 5   |
| Number of sales over the last 3 months:  | 3   |

### **Building Association Information**

Latitude administrative Office (305) 358-1134

## **Market Information**



## **Inventory for Sale**

| Latitude   | 2% |
|------------|----|
| Miami      | 4% |
| Miami-Dade | 3% |

## Avg. Time to Close Over Last 12 Months

| Latitude   | 35 days |
|------------|---------|
| Miami      | 84 days |
| Miami-Dade | 81 days |