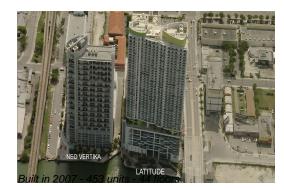

#### **Building Information**

| Number of units:                         | 452 |
|------------------------------------------|-----|
| Number of active listings for rent:      | 21  |
| Number of active listings for sale:      | 11  |
| Building inventory for sale:             | 2%  |
| Number of sales over the last 12 months: | 14  |
| Number of sales over the last 6 months:  | 5   |
| Number of sales over the last 3 months:  | 3   |