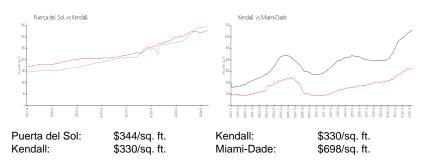

#### **Market Information**

## **Inventory for Sale**

| Puerta del Sol | 1% |
|----------------|----|
| Kendall        | 0% |
| Miami-Dade     | 3% |

Avg. Time to Close Over Last 12 Months

Puerta del Sol Kendall Miami-Dade 37 days 25 days 81 days