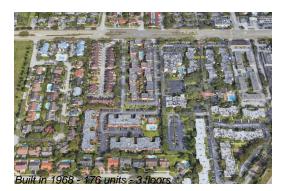

#### **Building Information**

| Number of units:                         | 176 |
|------------------------------------------|-----|
| Number of active listings for rent:      | 0   |
| Number of active listings for sale:      | 2   |
| Building inventory for sale:             | 1%  |
| Number of sales over the last 12 months: | 3   |
| Number of sales over the last 6 months:  | 2   |
| Number of sales over the last 3 months:  | 0   |

## **Building Association Information**

Puerta Del Sol of Kendall Condominium Address: 9958 N Kendall Dr, Miami, FL 33176 +1 305-326-9827