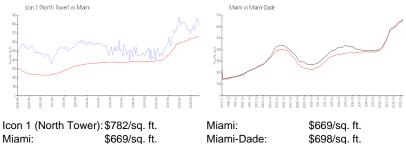

#### **Market Information**

\$698/sq. ft.

| Icon 1 (North Tower) | 5% |
|----------------------|----|
| Miami                | 4% |
| Miami-Dade           | 3% |