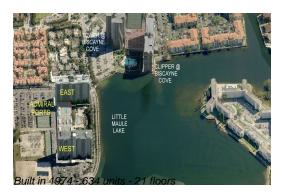

#### **Building Information**

| Number of units:                         | 633 |
|------------------------------------------|-----|
| Number of active listings for rent:      | 32  |
| Number of active listings for sale:      | 54  |
| Building inventory for sale:             | 8%  |
| Number of sales over the last 12 months: | 17  |
| Number of sales over the last 6 months:  | 8   |
| Number of sales over the last 3 months:  | 4   |

### **Building Association Information**

Continental Group Inc Management Co 305-931-8898 & 305 255 3000

http://www.thecontinentalgroupinc.com