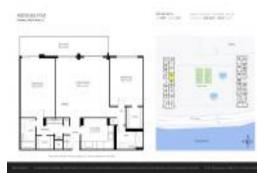

# Unit 1506W - Admiral Ports

1506W - 2851 NE 183 St, Aventura, FL, Miami-Dade 33160

#### **Unit Information**

| MLS Number:<br>Status:   | A11535611<br>Active                      |
|--------------------------|------------------------------------------|
| Size:                    | 1,466 Sq ft.                             |
| Bedrooms:                | 2                                        |
| Full Bathrooms:          | 2                                        |
| Half Bathrooms:          |                                          |
| Parking Spaces:<br>View: | 1 Space, Assigned Parking, Guest Parking |
| List Price:              | \$490,000                                |
| List PPSF:               | \$334                                    |
| Valuated Price:          | \$334,000                                |
| Valuated PPSF:           | \$228                                    |