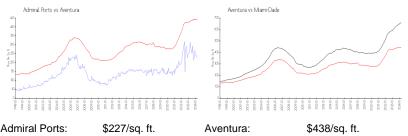

#### **Market Information**

Miami-Dade:

| Admiral Ports: | \$227/sq. π.  |
|----------------|---------------|
| Aventura:      | \$438/sq. ft. |

\$698/sq. ft.