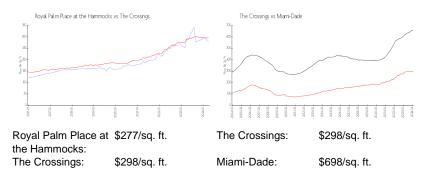

## **Inventory for Sale**

and disserted

| Royal Palm Place at the Hammocks | 1% |
|----------------------------------|----|
| The Crossings                    | 1% |
| Miami-Dade                       | 3% |

# Avg. Time to Close Over Last 12 Months

| Royal Palm Place at the Hammocks | 35 days |
|----------------------------------|---------|
| The Crossings                    | 38 days |
| Miami-Dade                       | 81 days |