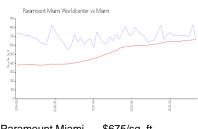

### **Market Information**

Paramount Miami Worldcenter:

\$675/sq. ft.

Miami: \$669/sq. ft.

Miami: \$669/sq. ft. Miami-Dade: \$698/sq. ft.