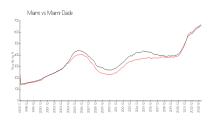

### **Market Information**

Paramount Miami Worldcenter:

\$675/sq. ft.

Miami: \$669/sq. ft.

Miami: \$669/sq. ft. Miami-Dade: \$698/sq. ft.