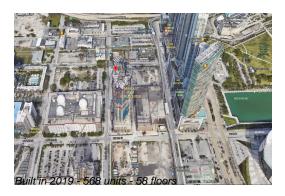

## **Building Information**

Number of units: 568 Number of active listings for rent: 0 Number of active listings for sale: 74 Building inventory for sale: 13% Number of sales over the last 12 months: 36 Number of sales over the last 6 months: Number of sales over the last 3 months: