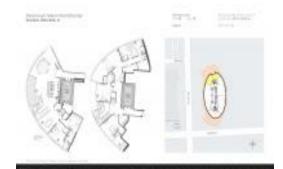

# Unit 5500 - Paramount Miami Worldcenter

5500 - 851 NE 1 Ave, Miami, FL, Miami-Dade 33132

#### **Unit Information**

MLS Number: A11535874 Status: Active Size: 4,375 Sq ft.

Bedrooms: Full Bathrooms: 5 Half Bathrooms:

Assigned Parking, Covered Parking, Valet Parking Spaces:

Parking

View:

\$29,000 Rental Price: List PPSF: \$7 Valuated Price: \$4,229,000 Valuated PPSF: \$967