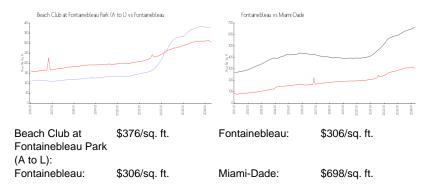

#### **Unit Information**

| MLS Number:<br>Status:<br>Size:<br>Bedrooms:<br>Full Bathrooms:<br>Half Bathrooms:<br>Parking Spaces:<br>View: | A11535887<br>Active<br>1,125 Sq ft.<br>1<br>1<br>1<br>1 Space |
|----------------------------------------------------------------------------------------------------------------|---------------------------------------------------------------|
| List Price:                                                                                                    | \$259,000                                                     |
| List PPSF:                                                                                                     | \$230                                                         |
| Valuated Price:                                                                                                | \$423,000                                                     |
| Valuated PPSF:                                                                                                 | \$376                                                         |

The above valuated price is a baseline figure that does not take into account any specific renovation, upgrade, split, merge, or deterioration of the unit.