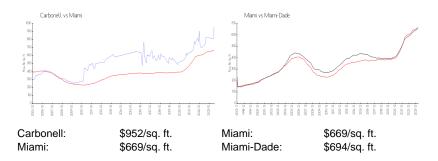

## **Inventory for Sale**

 Carbonell
 6%

 Miami
 4%

 Miami-Dade
 3%

## Avg. Time to Close Over Last 12 Months

Carbonell 92 days Miami 84 days Miami-Dade 81 days