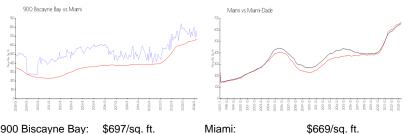

#### **Market Information**

| 900 Biscayne Bay: | \$697/sq. π.  | ivilami:    | \$669/sq. π.  |
|-------------------|---------------|-------------|---------------|
| Miami:            | \$669/sq. ft. | Miami-Dade: | \$694/sq. ft. |