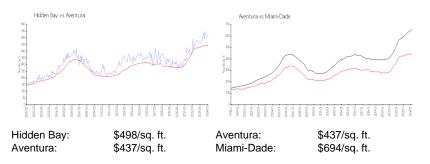

### **Inventory for Sale**

| Hidden Bay | 7% |
|------------|----|
| Aventura   | 5% |
| Miami-Dade | 3% |