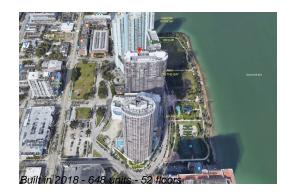

# Unit 4704 - Aria on the Bay

4704 - 488 NE 18 St, Miami, FL, Miami-Dade 33132

#### **Building Information**

| Number of units:                         | 648 |
|------------------------------------------|-----|
| Number of active listings for rent:      | 0   |
| Number of active listings for sale:      | 26  |
| Building inventory for sale:             | 4%  |
| Number of sales over the last 12 months: | 35  |
| Number of sales over the last 6 months:  | 14  |
| Number of sales over the last 3 months:  | 5   |