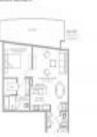

### **Unit Information**

| MLS Number:                                                             | A11536197                                |
|-------------------------------------------------------------------------|------------------------------------------|
| Status:                                                                 | Pending                                  |
| Size:                                                                   | 745 Sq ft.                               |
| Bedrooms:                                                               | 1                                        |
| Full Bathrooms:                                                         | 1                                        |
| Half Bathrooms:                                                         | 1                                        |
| Parking Spaces:                                                         | 1 Space                                  |
| View:<br>List Price:<br>List PPSF:<br>Valuated Price:<br>Valuated PPSF: | \$580,000<br>\$779<br>\$615,000<br>\$811 |