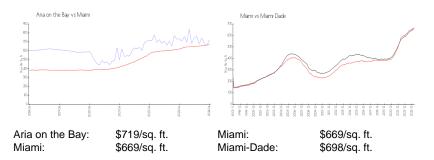

### Inventory for Sale

Aria on the Bay

4%

#### thomas.

1000

MOMMAT.

| Miami      | 4% |
|------------|----|
| Miami-Dade | 3% |

## Avg. Time to Close Over Last 12 Months

| Aria on the Bay | 117 days |
|-----------------|----------|
| Miami           | 84 days  |
| Miami-Dade      | 81 days  |