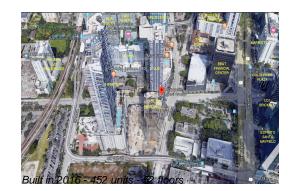

# Unit UPH4 - SLS Brickell

UPH4 - 1300 S Miami Ave, Miami, FL, Miami-Dade 33130

#### **Building Information**

| Number of units:                         | 453 |
|------------------------------------------|-----|
| Number of active listings for rent:      | 0   |
| Number of active listings for sale:      | 37  |
| Building inventory for sale:             |     |
| Number of sales over the last 12 months: | 32  |
| Number of sales over the last 6 months:  | 15  |
| Number of sales over the last 3 months:  | 10  |

### **Building Association Information**

SLS Brickell Hotel & Residence Address: 1300 S Miami Ave, Miami, FL 33130 Phone: +1 305-239-1300