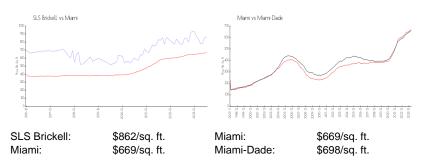

## **Market Information**

#### **Inventory for Sale**

| SLS Brickell | 8% |
|--------------|----|
| Miami        | 4% |
| Miami-Dade   | 3% |

## Avg. Time to Close Over Last 12 Months

| SLS Brickell | 72 days |
|--------------|---------|
| Miami        | 84 days |
| Miami-Dade   | 81 days |