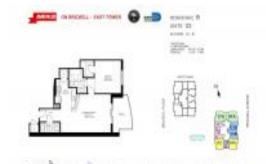

# Unit 2603 - Avenue On Brickell (East Tower)

2603 - 1060 Brickell Av, Miami, FL, Miami-Dade 33131

## **Unit Information**

| MLS Number:<br>Status:<br>Size:<br>Bedrooms:<br>Full Bathrooms:<br>Half Bathrooms:<br>Parking Spaces:<br>View: | A11536212<br>Active<br>963 Sq ft.<br>1<br>1<br>1<br>1 Space,Assigned Parking,Valet Parking |
|----------------------------------------------------------------------------------------------------------------|--------------------------------------------------------------------------------------------|
| List Price:                                                                                                    | \$539,900                                                                                  |
| List PPSF:                                                                                                     | \$561                                                                                      |
| Valuated Price:                                                                                                | \$529,000                                                                                  |
| Valuated PPSF:                                                                                                 | \$549                                                                                      |