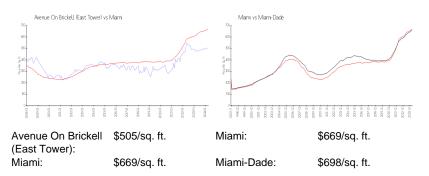

## **Market Information**

#### **Inventory for Sale**

| Avenue On Brickell (East Tower) | 4% |
|---------------------------------|----|
| Miami                           | 4% |
| Miami-Dade                      | 3% |

## Avg. Time to Close Over Last 12 Months

Avenue On Brickell (East Tower)4Miami8Miami-Dade8

49 days 84 days 81 days