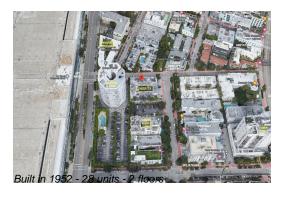

## Unit 15 - Sherita

15 - 1840 James Ave, Miami Beach, FL, Miami-Dade 33139

# **Building Information**

Number of units: 28
Number of active listings for rent: 0
Number of active listings for sale: 1
Building inventory for sale: 3%
Number of sales over the last 12 months: 4
Number of sales over the last 6 months: 2
Number of sales over the last 3 months: 0