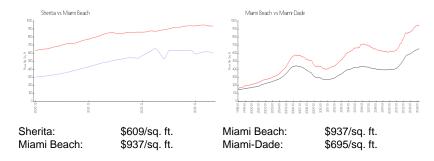

 View:
 \$2,000

 Rental Price:
 \$2,000

 Valuated Price:
 \$303,000

 Valuated PPSF:
 \$611

The above valuated price is a baseline figure that does not take into account any specific renovation, upgrade, split, merge, or deterioration of the unit.