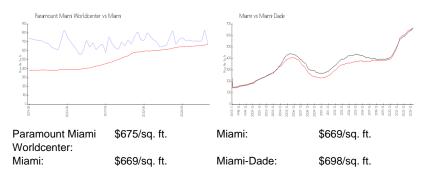

|-----|
| Number of active listings for rent:      | 0   |
| Number of active listings for sale:      | 74  |
| Building inventory for sale:             | 13% |
| Number of sales over the last 12 months: | 36  |
| Number of sales over the last 6 months:  | 11  |
| Number of sales over the last 3 months:  | 6   |

#### **Recent Sales**

| Unit # | Size        | Closing Date | Sale Price  | PPSF  |
|--------|-------------|--------------|-------------|-------|
| 1807   | 1,547 sq ft | Mar 2024     | \$1,165,000 | \$753 |
| 2309   | 1,559 sq ft | Feb 2024     | \$1,190,000 | \$763 |
| 2610   | 1,294 sq ft | Feb 2024     | \$665,000   | \$514 |
| 3407   | 1,547 sq ft | Feb 2024     | \$1,110,000 | \$718 |
| 907    | 1,531 sq ft | Feb 2024     | \$940,000   | \$614 |

## **Market Information**



#### **Inventory for Sale**

| Paramount Miami Worldcenter | 13% |
|-----------------------------|-----|
| Miami                       | 4%  |
| Miami-Dade                  | 3%  |

# Avg. Time to Close Over Last 12 Months

| Paramount Miami Worldcenter | 130 days |
|-----------------------------|----------|
| Miami                       | 84 days  |
| Miami-Dade                  | 81 days  |