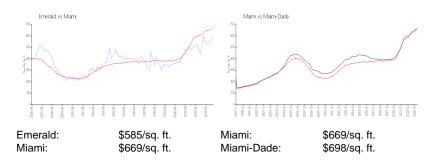

### **Market Information**

### **Inventory for Sale**

 Emerald
 4%

 Miami
 4%

 Miami-Dade
 3%

### Avg. Time to Close Over Last 12 Months

Emerald 65 days Miami 84 days Miami-Dade 81 days