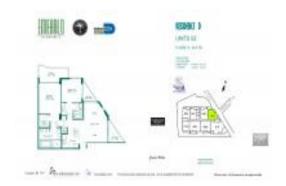

## Unit 2002 - Emerald

2002 - 218 14 St, Miami, FL, Miami-Dade 33131

#### **Unit Information**

 MLS Number:
 A11536291

 Status:
 Active

 Size:
 1,110 Sq ft.

 Bedrooms:
 2

Bedrooms: 2
Full Bathrooms: 2
Half Bathrooms:

Parking Spaces: 1 Space, Valet Parking

 View:
 \$4,900