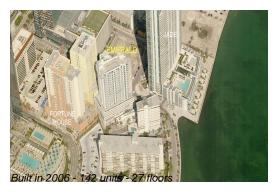

# **Building Information**

Number of units: 142
Number of active listings for rent: 8
Number of active listings for sale: 6
Building inventory for sale: 4%
Number of sales over the last 12 months: 11
Number of sales over the last 6 months: 3
Number of sales over the last 3 months: 3

#### **Building Association Information**

Emerald at Brickell Condo Association 305.416.6065