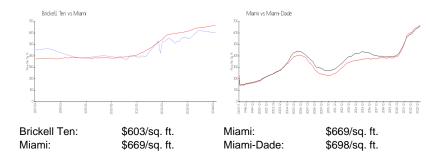

 List PPSF:
 \$4

 Valuated Price:
 \$616,000

 Valuated PPSF:
 \$602

The above valuated price is a baseline figure that does not take into account any specific renovation, upgrade, split, merge, or deterioration of the unit.