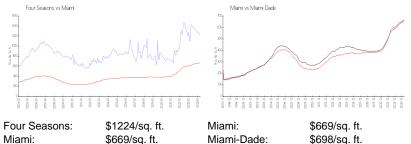

## **Market Information**

| our ocusons. | φιζζ=/09.π.   | witarin.    | φυυυ, υς. |
|--------------|---------------|-------------|-----------|
| Miami:       | \$669/sq. ft. | Miami-Dade: | \$698/sq. |