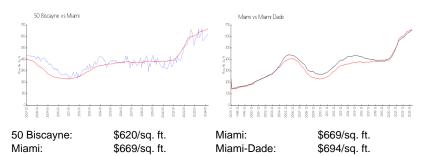

#### **Market Information**

#### **Inventory for Sale**

| 50 Biscayne | 3% |
|-------------|----|
| Miami       | 4% |
| Miami-Dade  | 3% |

## Avg. Time to Close Over Last 12 Months

| 50 Biscayne | 60 days |
|-------------|---------|
| Miami       | 84 days |
| Miami-Dade  | 81 days |