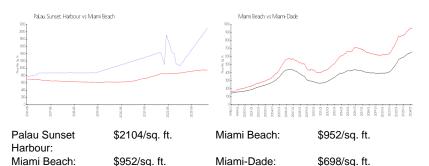

# **Inventory for Sale**

Palau Sunset Harbour 5% Miami Beach 4% Miami-Dade 3%

### Avg. Time to Close Over Last 12 Months

Palau Sunset Harbour 164 days Miami Beach 98 days Miami-Dade 81 days