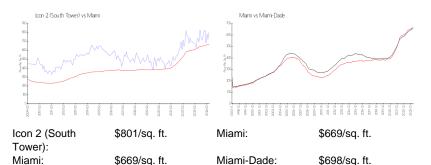

f sales over the last 12 months: 35 Number of sales over the last 6 months: 16 Number of sales over the last 3 months:

## **Building Association Information**

Icon Condominium Association Inc 305 371 1411 & 786.220.6880

http://www.iconbrickell.com/

## **Recent Sales**

| Unit # | Size        | Closing Date | Sale Price  | PPSF  |
|--------|-------------|--------------|-------------|-------|
| 1701   | 1,870 sq ft | Apr 2024     | \$1,700,000 | \$909 |
| 603    | 1,518 sq ft | Apr 2024     | \$850,000   | \$560 |
| 3611   | 1,255 sq ft | Mar 2024     | \$865,000   | \$689 |
| 5102   | 1,654 sq ft | Mar 2024     | \$1,200,000 | \$726 |
| 3601   | 1,870 sq ft | Mar 2024     | \$1,845,000 | \$987 |
| 1407   | 984 sq ft   | Mar 2024     | \$650,000   | \$661 |

#### **Market Information**



Miami: \$669/sq. ft.

## **Inventory for Sale**

Icon 2 (South Tower) 6% 4% Miami





Miami-Dade 3%

## Avg. Time to Close Over Last 12 Months

Icon 2 (South Tower)104 daysMiami84 daysMiami-Dade81 days