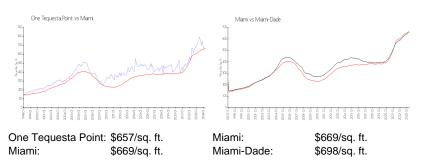

#### **Market Information**

| One Tequesta Point | 2% |
|--------------------|----|
| Miami              | 4% |
| Miami-Dade         | 3% |

## Avg. Time to Close Over Last 12 Months

| One Tequesta Point | 70 days |
|--------------------|---------|
| Miami              | 84 days |
| Miami-Dade         | 81 days |