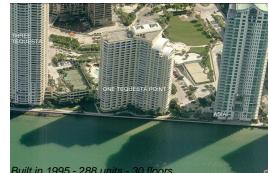

# Unit 809 - One Tequesta Point

809 - 888 Brickell Key Dr, Miami, FL, Miami-Dade 33131

#### **Building Information**

| Number of units:                         | 288 |
|------------------------------------------|-----|
| Number of active listings for rent:      | 11  |
| Number of active listings for sale:      | 7   |
| Building inventory for sale:             | 2%  |
| Number of sales over the last 12 months: | 10  |
| Number of sales over the last 6 months:  | 5   |
| Number of sales over the last 3 months:  | 2   |