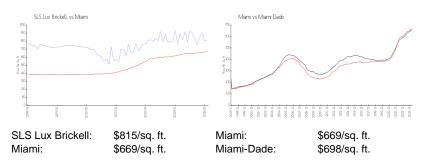

#### **Market Information**

### **Inventory for Sale**

 SLS Lux Brickell
 10%

 Miami
 4%

 Miami-Dade
 3%

## Avg. Time to Close Over Last 12 Months

SLS Lux Brickell 109 days Miami 84 days Miami-Dade 81 days