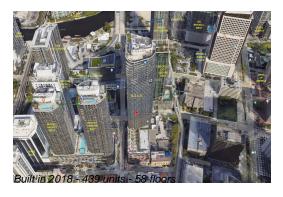

### **Building Information**

Number of units:439Number of active listings for rent:0Number of active listings for sale:46Building inventory for sale:10%Number of sales over the last 12 months:32Number of sales over the last 6 months:11Number of sales over the last 3 months:6

### **Building Association Information**

SLS Lux Brickell

Address: 805 S Miami Ave,

Miami, FL 33130

Phone: +1 305-859-0202