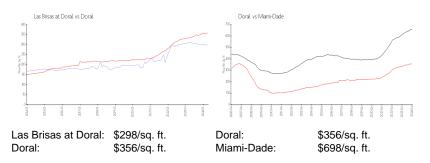

sas at Doral Community Association 10544 NW 26th St Ste E-04 Doral, FL 33172 (305) 514-0089

#### **Recent Sales**

| Unit #<br>101 | Size<br>1,420 sq ft | Closing Date<br>Apr 2024 | Sale Price<br>\$474,000 | PPSF<br>\$334 |
|---------------|---------------------|--------------------------|-------------------------|---------------|
| 101           | 1,260 sq ft         | Jan 2024                 | \$437,000               | \$347         |
| 105           | 1,050 sq ft         | Nov 2023                 | \$385,000               | \$367         |
| 103           | 1,420 sq ft         | Nov 2023                 | \$460,000               | \$324         |
| 102           | 1,420 sq ft         | Nov 2023                 | \$420,000               | \$296         |

#### **Market Information**





a

in these stilles



# **Inventory for Sale**

| Las Brisas at Doral | 2% |
|---------------------|----|
| Doral               | 2% |
| Miami-Dade          | 3% |

# Avg. Time to Close Over Last 12 Months

| Las Brisas at Doral | 28 days |
|---------------------|---------|
| Doral               | 47 days |
| Miami-Dade          | 81 days |