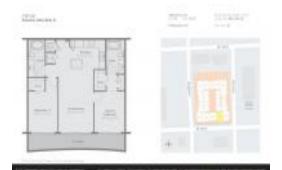

## Unit 1807 - Canvas

1807 - 1600 NE 1 Ave, Edgewater, FL, Miami-Dade 33132

### **Unit Information**

 MLS Number:
 A11536603

 Status:
 Active

 Size:
 880 Sq ft.

 Bedrooms:
 2

 Full Bathrooms:
 2

Half Bathrooms: Parking Spaces:

 View:
 Water View