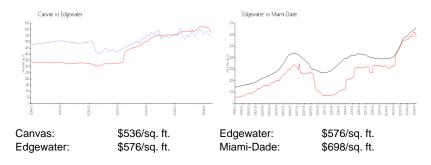

## **Inventory for Sale**

Canvas 5% Edgewater 4% Miami-Dade 3%

### Avg. Time to Close Over Last 12 Months

Canvas 112 days Edgewater 90 days Miami-Dade 81 days