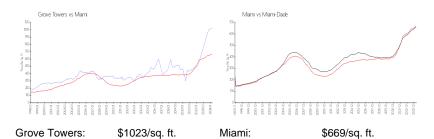

#### **Market Information**

Miami-Dade:

\$698/sq. ft.

# **Inventory for Sale**

Miami:

 Grove Towers
 6%

 Miami
 4%

 Miami-Dade
 3%

#### Avg. Time to Close Over Last 12 Months

\$669/sq. ft.

Grove Towers 101 days
Miami 84 days
Miami-Dade 81 days