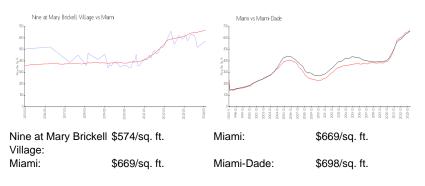

### **Inventory for Sale**

| Nine at Mary Brickell Village | 5% |
|-------------------------------|----|
| Miami                         | 4% |
| Miami-Dade                    | 3% |

#### Avg. Time to Close Over Last 12 Months

| Nine at Mary Brickell Village | 105 days |
|-------------------------------|----------|
| Miami                         | 84 days  |
| Miami-Dade                    | 81 days  |