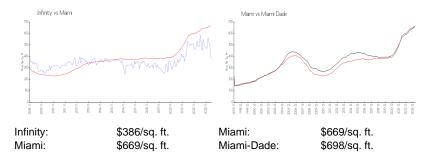

# **Inventory for Sale**

Infinity 4% Miami 4% Miami-Dade 3%

### Avg. Time to Close Over Last 12 Months

Infinity 74 days Miami 84 days Miami-Dade 81 days