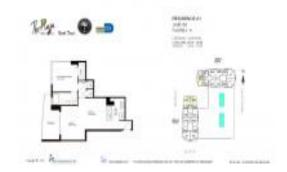

#### **Unit Information**

MLS Number: A11536677
Status: Active
Size: 704 Sq ft.
Bedrooms: 1

Full Bathrooms: Half Bathrooms:

Parking Spaces: 1 Space, Assigned Parking, Covered

Parking, Valet Parking

View:

 List Price:
 \$579,999

 List PPSF:
 \$824

 Valuated Price:
 \$329,000

 Valuated PPSF:
 \$467

The above valuated price is a baseline figure that does not take into account any specific renovation, upgrade, split, merge, or deterioration of the unit.