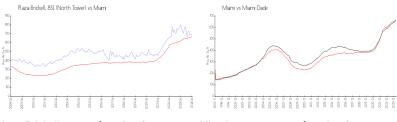

#### **Market Information**

 Plaza Brickell 851
 \$692/sq. ft.
 Miami:
 \$669/sq. ft.

 (North Tower):
 Miami:
 \$669/sq. ft.
 Miami-Dade:
 \$698/sq. ft.