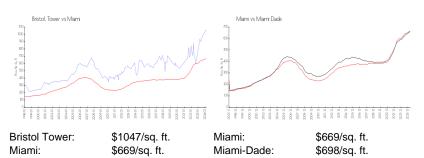

ths:  | 1   |

### **Building Association Information**

Bristol Tower Condominium Association (305) 856-2200 & (305) 856-7670

#### **Recent Sales**

| Unit #      | Size        | Closing Date | Sale Price  | PPSF    |
|-------------|-------------|--------------|-------------|---------|
| 2401-2      | 5,890 sq ft | Mar 2024     | \$6,500,000 | \$1,104 |
| 1806        | 1,210 sq ft | Dec 2023     | \$820,000   | \$678   |
| 1403        | 2,700 sq ft | Nov 2023     | \$2,475,000 | \$917   |
| 2701        | 3,065 sq ft | Oct 2023     | \$2,300,000 | \$750   |
| 1401        | 2,600 sq ft | Sep 2023     | \$1,800,050 | \$692   |
| 903         | 2,700 sq ft | Sep 2023     | \$2,100,000 | \$778   |
| 2401 & 2402 | 5,890 sq ft | Sep 2023     | \$4,325,000 | \$734   |

## **Market Information**



#### **Inventory for Sale**

| Bristol Tower | 4% |
|---------------|----|
| Miami         | 4% |
| Miami-Dade    | 3% |





# Avg. Time to Close Over Last 12 Months

| Bristol Tower | 80 days |
|---------------|---------|
| Miami         | 84 days |
| Miami-Dade    | 81 days |