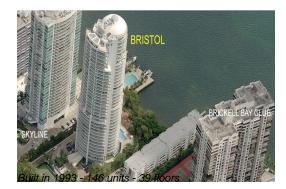

# Unit 2205 - Bristol Tower

2205 - 2127 Brickell Av, Miami, FL, Miami-Dade 33129

#### **Building Information**

| Number of units:                         | 146 |
|------------------------------------------|-----|
| Number of active listings for rent:      | 3   |
| Number of active listings for sale:      | 6   |
| Building inventory for sale:             | 4%  |
| Number of sales over the last 12 months: | 11  |
| Number of sales over the last 6 months:  | 3   |
| Number of sales over the last 3 months:  | 1   |