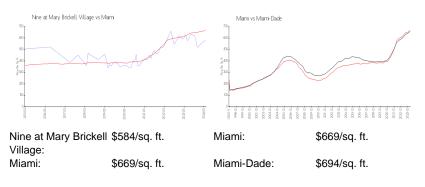

### **Inventory for Sale**

| Nine at Mary Brickell Village | 6% |
|-------------------------------|----|
| Miami                         | 4% |
| Miami-Dade                    | 3% |

#### Avg. Time to Close Over Last 12 Months

| Nine at Mary Brickell Village | 109 days |
|-------------------------------|----------|
| Miami                         | 84 days  |
| Miami-Dade                    | 81 days  |