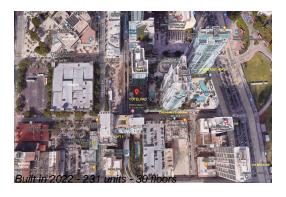

## **Building Information**

Number of units: 231
Number of active listings for rent: 0
Number of active listings for sale: 33
Building inventory for sale: 14%
Number of sales over the last 12 months: 18
Number of sales over the last 6 months: 8
Number of sales over the last 3 months: 4