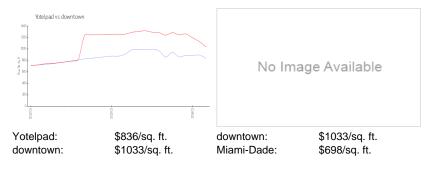

for rent: 0
Number of active listings for sale: 33
Building inventory for sale: 14%
Number of sales over the last 12 months: 18
Number of sales over the last 6 months: 8
Number of sales over the last 3 months: 4

### **Building Association Information**

YOTELPAD Miami Address: 227 NE 2nd St, Miami, FL 33132 Phone: +1 786-785-5700

#### **Recent Sales**

| Unit # | Size      | Closing Date | Sale Price | PPSF  |
|--------|-----------|--------------|------------|-------|
| 2700   | 597 sq ft | Mar 2024     | \$520,000  | \$871 |
| 1706   | 647 sq ft | Mar 2024     | \$580,000  | \$896 |
| 1510   | 446 sq ft | Feb 2024     | \$410,000  | \$919 |
| 1700   | 597 sq ft | Feb 2024     | \$500,000  | \$838 |
| 2003   | 521 sq ft | Jan 2024     | \$450,000  | \$864 |

#### **Market Information**



### **Inventory for Sale**

Yotelpad 14% downtown 9% Miami-Dade 3%





## Avg. Time to Close Over Last 12 Months

Yotelpad 102 days downtown 100 days Miami-Dade 81 days