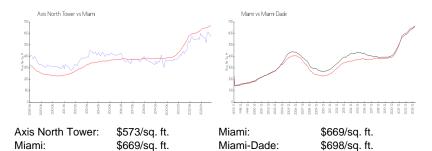

#### **Inventory for Sale**

Axis North Tower 2% Miami 4% Miami-Dade 3%

# Avg. Time to Close Over Last 12 Months

Axis North Tower 67 days Miami 84 days Miami-Dade 81 days