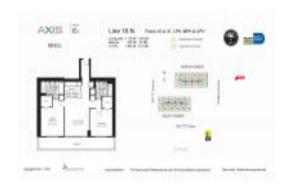

## Unit 1716-N - Axis North Tower

1716-N - 1111 SW 1 Av, Miami, FL, Miami-Dade 33131

#### **Unit Information**

MLS Number: A11536868
Status: Active
Size: 1,024 Sq ft.

Bedrooms: 2
Full Bathrooms: 2
Half Bathrooms:

Parking Spaces: 1 Space

 View:
 \$3,750

 Rental Price:
 \$4

 Valuated Price:
 \$549,000