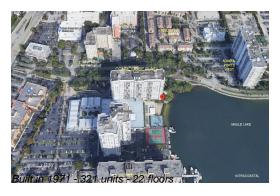

## Unit 1216 - Commodore Plaza

1216 - 2780 NE 183 St, Aventura, FL, Miami-Dade 33160

# **Building Information**

Valuated PPSF:

Number of units:321Number of active listings for rent:0Number of active listings for sale:26Building inventory for sale:8%Number of sales over the last 12 months:22Number of sales over the last 6 months:6Number of sales over the last 3 months:3