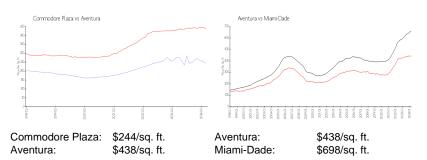

| \$330,000                                                                                                          | \$254                                                                                                                                                                                                                    |
|             | 1,300 sq ft<br>1,058 sq ft<br>887 sq ft<br>1,300 sq ft<br>1,143 sq ft | 1,300 sq ft Apr 2024<br>1,058 sq ft Apr 2024<br>887 sq ft Feb 2024<br>1,300 sq ft Jan 2024<br>1,143 sq ft Dec 2023 | 1,300 sq ft     Apr 2024     \$215,000       1,058 sq ft     Apr 2024     \$240,000       887 sq ft     Feb 2024     \$243,000       1,300 sq ft     Jan 2024     \$325,000       1,143 sq ft     Dec 2023     \$250,000 |

#### **Market Information**



### **Inventory for Sale**

| Commodore Plaza | 8% |
|-----------------|----|
| Aventura        | 4% |
| Miami-Dade      | 3% |





# Avg. Time to Close Over Last 12 Months

Commodore Plaza 103 days Aventura 87 days Miami-Dade 81 days