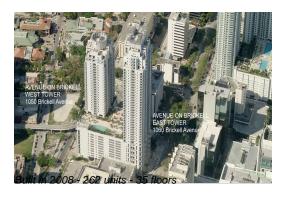

# **Unit 3402 - Avenue On Brickell (West Tower)**

3402 - 1050 Brickell Av, Miami, FL, Miami-Dade 33131

## **Building Information**

Number of units: 262
Number of active listings for rent: 18
Number of active listings for sale: 6
Building inventory for sale: 2%
Number of sales over the last 12 months: 7
Number of sales over the last 6 months: 1
Number of sales over the last 3 months: 0