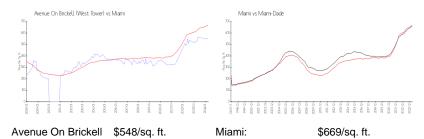

# **Market Information**

(West Tower):
Miami: \$

Miami: \$669/sq. ft. Miami-Dade: \$698/sq. ft.