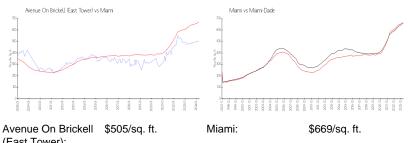

## **Market Information**

| (East Lower): |               |             |               |
|---------------|---------------|-------------|---------------|
| Miami:        | \$669/sq. ft. | Miami-Dade: | \$698/sq. ft. |