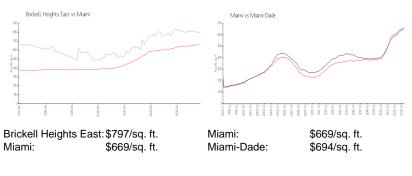

# **Market Information**

#### **Inventory for Sale**

| Brickell Heights East | 5% |
|-----------------------|----|
| Miami                 | 4% |
| Miami-Dade            | 3% |

# Avg. Time to Close Over Last 12 Months

| Brickell Heights East | 112 days |
|-----------------------|----------|
| Miami                 | 84 days  |
| Miami-Dade            | 81 days  |