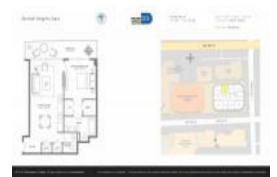

# Unit 1409 - Brickell Heights East

1409 - 45 SW 9 St, Miami, FL, Miami-Dade 33130

#### **Unit Information**

| MLS Number:     | A11537199                              |
|-----------------|----------------------------------------|
|                 |                                        |
| Status:         | Active                                 |
| Size:           | 738 Sq ft.                             |
| Bedrooms:       | 1                                      |
| Full Bathrooms: | 1                                      |
| Half Bathrooms: | 1                                      |
| Parking Spaces: | Covered Parking, Parking Garage, Valet |
|                 | Parking                                |
| View:           | Other View                             |
| Rental Price:   | \$3,950                                |
| List PPSF:      | \$5                                    |
| Valuated Price: | \$472,000                              |
| Valuated PPSF:  | \$640                                  |
|                 |                                        |