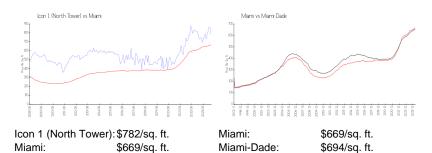

 Valuated PPSF:
 \$792

The above valuated price is a baseline figure that does not take into account any specific renovation, upgrade, split, merge, or deterioration of the unit.