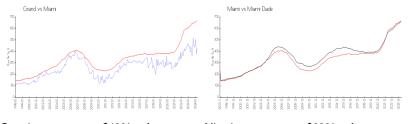

#### **Market Information**

| Grand: | \$429/sq. ft. | Miami:      | \$669/sq. ft. |
|--------|---------------|-------------|---------------|
| Miami: | \$669/sq. ft. | Miami-Dade: | \$698/sq. ft. |