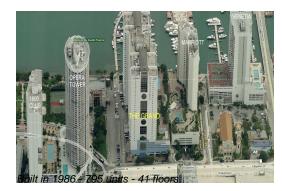

# Unit A-1956 - Grand

A-1956 - 1717 N Bayshore Dr, Miami, FL, Miami-Dade 33132

#### **Building Information**

| Number of units:                         | 795 |
|------------------------------------------|-----|
| Number of active listings for rent:      | 30  |
| Number of active listings for sale:      | 22  |
| Building inventory for sale:             | 2%  |
| Number of sales over the last 12 months: | 28  |
| Number of sales over the last 6 months:  | 10  |
| Number of sales over the last 3 months:  | 3   |