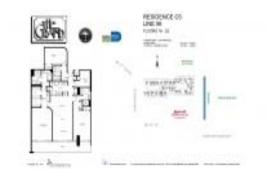

# Unit A-1956 - Grand

A-1956 - 1717 N Bayshore Dr, Miami, FL, Miami-Dade 33132

### **Unit Information**

| A11537462<br>Active<br>1,827 Sq ft. |
|-------------------------------------|
|                                     |
| 3                                   |
| 3                                   |
|                                     |
| 2 Or More Spaces                    |
|                                     |
| \$695,000                           |
| \$380                               |
| \$709,000                           |
| \$388                               |
|                                     |