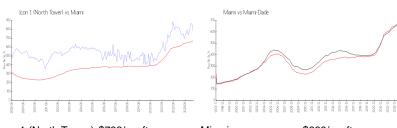

### **Market Information**

 Icon 1 (North Tower): \$782/sq. ft.
 Miami:
 \$669/sq. ft.

 Miami:
 \$669/sq. ft.
 Miami-Dade:
 \$698/sq. ft.