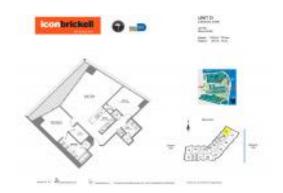

# Unit 5302 - Icon 1 (North Tower)

5302 - 465 Brickell Av, Miami, FL, Miami-Dade 33131

#### **Unit Information**

 MLS Number:
 A11537472

 Status:
 Active

 Size:
 1,269 Sq ft.

 Bedrooms:
 2

Full Bathrooms: 2

Half Bathrooms:

Parking Spaces: 1 Space, Assigned Parking, Covered

Parking

View: Bay,Ocean View,River

 Rental Price:
 \$7,000

 List PPSF:
 \$6

 Valuated Price:
 \$1,036,000

 Valuated PPSF:
 \$816

The above valuated price is a baseline figure that does not take into account any specific renovation, upgrade, split, merge, or deterioration of the unit.